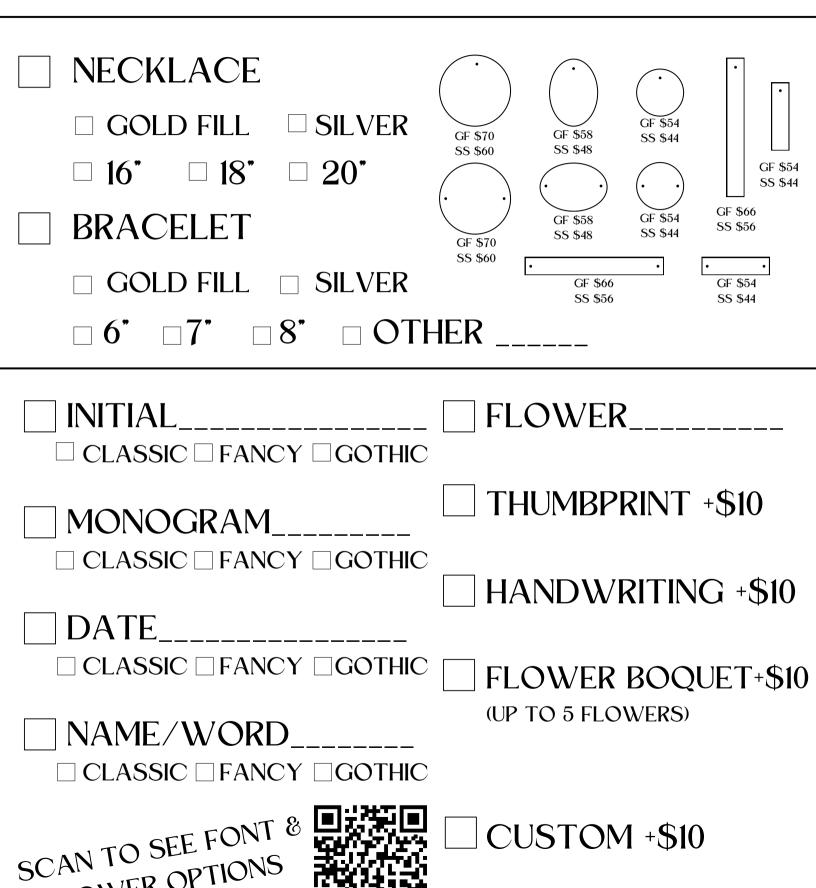

## CUSTOM ENGRAVED ORDER FORM

Allow 5 business days to complete your order.

FLOWER OPTIONS

Custom Orders are non-refundable & non-returnable.

ANNDREASART.COM ANNDREASART@GMAIL.COM 1404 TOWER AVE.

| NAME                            | ☐ IN STORE PICKUP                               |
|---------------------------------|-------------------------------------------------|
| EMAIL                           | SHIP TO: THIS IS A GIFT                         |
| PHONE #                         |                                                 |
| ADDITIONAL NOTES:               | ADDRESSCITYSTATEZIP                             |
| Soo directions on website for d | etailed instructions on emailing custom images. |
| Jee directions on website for a | etalled instructions on emailing custom images. |
| FOR STORE USE C                 | ONLY DATE:                                      |
| ITEMS:                          | DESIGN RECIEVED: INVOICE SENT: PAID:            |
| CUDTOTAL.                       | ORDER MADE:                                     |
| SUBTOTAL:                       | FULFILLED:                                      |
| TAXES:                          | NOTES:                                          |
| SHIPPING:                       |                                                 |
| TOTAL:                          |                                                 |